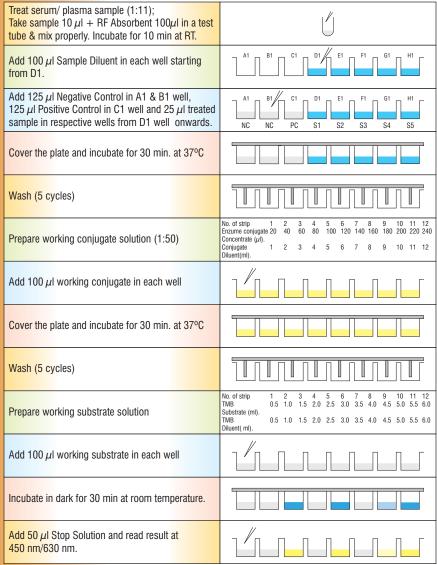

## Lepto IgM Microlisa

Microwell ELISA Test for the Qualitative Detection of Leptospira Specific IgM antibody in Human Serum/Plasma

- Based on Indirect Elisa
- Excellent Sensitivity 99.62% and Specificity 99.92%
- Easy to use on Automated & Semiautomated Processor
- Colour Coded reagents to monitor procedural steps
- Shelf Life : 24 Months at 2-8°C
- Unique Break-away wells









Negative & Positive samples and also the cross reacting samples.

Sensitivity: 99.62% Specificity: 99.92%

Following are the results of in-house evaluation:

## **KIT PRESENTATION**

48 Tests & 96 Tests

















A 180-181, Okhla Indl. Area, Phase-1, New Delhi - 110 020, INDIA

**Tel:** +91-11-47130300, 47130500 **E-mail:** jmitra@jmitra.co.in **Website:** www.jmitra.co.in