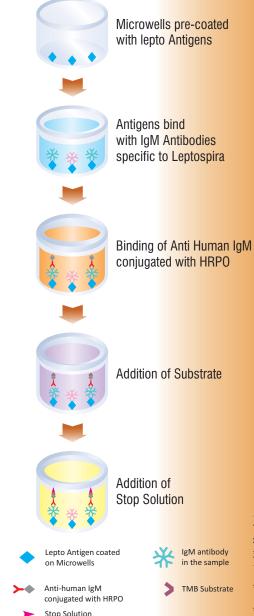

## Lepto IgM Microlisa

Microwell ELISA Test for the Qualitative Detection of Leptospira Specific IgM antibody in Human Serum/Plasma

- Based on Indirect Elisa
- Excellent Sensitivity 99.62% and Specificity 99.92%
- Easy to use on Automated & Semiautomated Processor
- Colour Coded reagents to monitor procedural steps
- Shelf Life : 24 Months at 2-8°C
- Unique Break-away wells









Negative & Positive samples and also the cross reacting samples.

Sensitivity: 99.62% Specificity: 99.92%

Following are the results of in-house evaluation:

## **KIT PRESENTATION**

48 Tests & 96 Tests

















A 180-181, Okhla Indl. Area, Phase-1, New Delhi - 110 020, INDIA

**Tel:** +91-11-47130300, 47130500 **E-mail:** jmitra@jmitra.co.in **Website:** www.jmitra.co.in