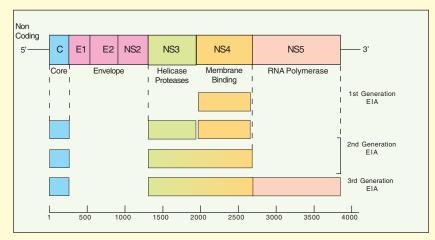

This information is provided for the Scientific Community Enquiring for an independent evaluation other than company's in house evaluation. It is not for commercial or promotional purpose.

SINGLE STRANDED GENOME OF HCV

#### Advantage

- **Excellent Sensitivity & Specificity** Utilization of HCV Antigens from E1, E2, Core, NS3, NS4 & NS5 regions of HCV genome enables detection of various subtypes of HCV.
- Performance evaluated with 1148 number of serum samples from low and high risk groups. Results comparable with RIBA results.
- Easy handling with colour coded reagents and break away wells.
- Fast assay results with short incubation time of only 90 minutes.
- Small sample volume required.
- System configuration compatible with all common ELISA equipments.
- Available in convenient pack size of 96 Tests.
- Performance evaluated by WHO, Geneva\*. The samples included in the panels for evaluation were of world-wide origin. The panels also included various sero conversion panels from Boston Biomedica Inc. Anti-HCV low titre performance panel.